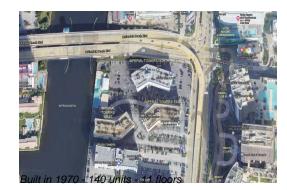

### **Building Information**

| Number of units:                         | 140 |
|------------------------------------------|-----|
| Number of active listings for rent:      | 0   |
| Number of active listings for sale:      | 10  |
| Building inventory for sale:             | 7%  |
| Number of sales over the last 12 months: | 4   |
| Number of sales over the last 6 months:  | 1   |
| Number of sales over the last 3 months:  | 1   |
|                                          |     |

## **Building Association Information**

Imperial Towers Condominium 1825 S Ocean Dr, Hallandale Beach, FL 33009 Phone: +1 954-454-8822

https://imperialtowers.org/