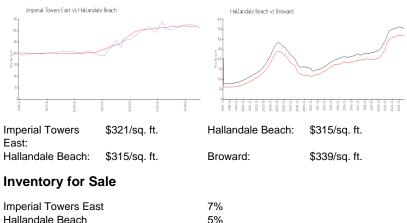

### **Building Information**

| Number of units:                         | 140 |
|------------------------------------------|-----|
| Number of active listings for rent:      | 0   |
| Number of active listings for sale:      | 10  |
| Building inventory for sale:             | 7%  |
| Number of sales over the last 12 months: | 4   |
| Number of sales over the last 6 months:  | 1   |
| Number of sales over the last 3 months:  | 1   |
|                                          |     |

#### **Market Information**

| Hallandale Beach | 5% |
|------------------|----|
| Broward          | 4% |
|                  |    |