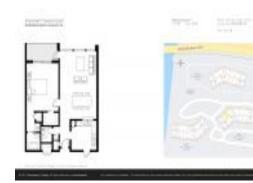

#### **Unit Information**

| MLS Number:<br>Status:<br>Size:<br>Bedrooms:<br>Full Bathrooms:<br>Half Bathrooms:           | A11633804<br>Active<br>672 Sq ft.<br>1                    |
|----------------------------------------------------------------------------------------------|-----------------------------------------------------------|
| Parking Spaces:<br>View:<br>Rental Price:<br>List PPSF:<br>Valuated Price:<br>Valuated PPSF: | Intracoastal View<br>\$2,300<br>\$3<br>\$223,000<br>\$332 |