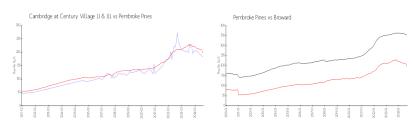

### **Market Information**

Cambridge at \$183/sq. ft.

Pembroke Pines:

\$197/sq. ft.

Century Village II & III: Pembroke Pines:

\$197/sq. ft.

Broward:

\$339/sq. ft.