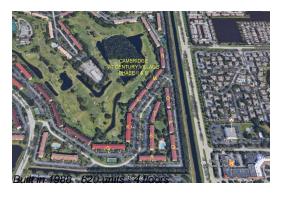

# **Building Information**

Number of units: 620
Number of active listings for rent: 0
Number of active listings for sale: 18
Building inventory for sale: 2%
Number of sales over the last 12 months: 16
Number of sales over the last 6 months: 8
Number of sales over the last 3 months: 2