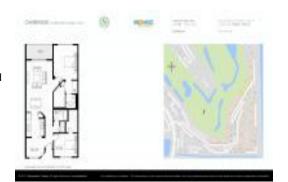

#### **Unit Information**

MLS Number: A11634072
Status: Active
Size: 1,508 Sq ft.

Bedrooms: 2 Full Bathrooms: 2

Half Bathrooms:

Parking Spaces: Additional Spaces Available
View: Garden View,Golf View,Water View