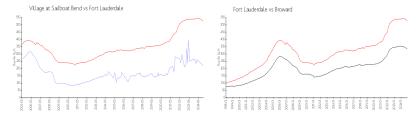

#### **Market Information**

Village at Sailboat \$224/sq. ft. Fort Lauderdale: \$527/sq. ft.

Bend:

Fort Lauderdale: \$527/sq. ft. Broward: \$334/sq. ft.