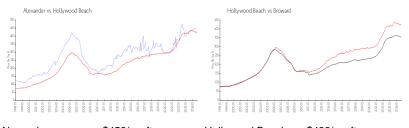

### **Market Information**

| Alexander:       | \$452/sq. ft. | Hollywood Beach: | \$422/sq. ft. |
|------------------|---------------|------------------|---------------|
| Hollywood Beach: | \$422/sq. ft. | Broward:         | \$339/sq. ft. |