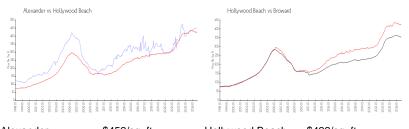

### **Market Information**

| Alexander:       | \$452/sq. ft. | Hollywood Beach: | \$422/sq. ft. |
|------------------|---------------|------------------|---------------|
| Hollywood Beach: | \$422/sq. ft. | Broward:         | \$339/sq. ft. |