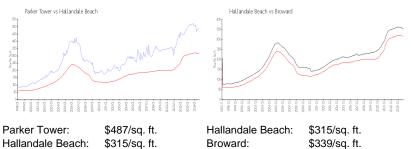

# **Market Information**

| Hallandale Be | each: | \$315/sq. ft | . E |
|---------------|-------|--------------|-----|
|               |       |              |     |

| Parker Tower     | 1% |
|------------------|----|
| Hallandale Beach | 5% |
| Broward          | 4% |