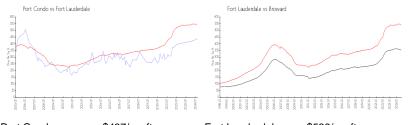

#### **Market Information**

| Port Condo:      | \$437/sq. ft. | Fort Lauderdale: | \$539/sq. ft. |
|------------------|---------------|------------------|---------------|
| Fort Lauderdale: | \$539/sq. ft. | Broward:         | \$339/sq. ft. |