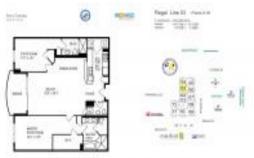

## **Unit Information**

| MLS Number:<br>Status: | A11634301<br>Active                              |
|------------------------|--------------------------------------------------|
| Size:                  | 1,475 Sq ft.                                     |
| Bedrooms:              | 2                                                |
| Full Bathrooms:        | 2                                                |
| Half Bathrooms:        | 1                                                |
| Parking Spaces:        | 2 Or More Spaces, Covered Parking, Guest Parking |
| View:                  | _                                                |
| List Price:            | \$579,000                                        |
| List PPSF:             | \$393                                            |
| Valuated Price:        | \$597,000                                        |
| Valuated PPSF:         | \$405                                            |