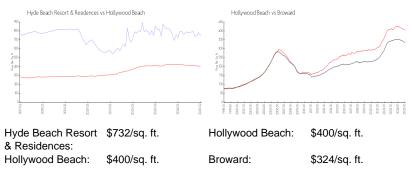

#### **Market Information**

#### **Inventory for Sale**

| Hyde Beach Resort & Residences | 20% |
|--------------------------------|-----|
| Hollywood Beach                | 7%  |
| Broward                        | 5%  |

## Avg. Time to Close Over Last 12 Months

| Hyde Beach Resort & Residences | 175 days |
|--------------------------------|----------|
| Hollywood Beach                | 99 days  |

bolling and

Broward

83 days