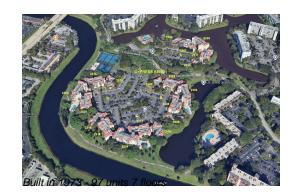

## **Building Information**

| Number of units:                         | 97 |
|------------------------------------------|----|
| Number of active listings for rent:      | 0  |
| Number of active listings for sale:      | 6  |
| Building inventory for sale:             | 6% |
| Number of sales over the last 12 months: | 3  |
| Number of sales over the last 6 months:  | 2  |
| Number of sales over the last 3 months:  | 1  |