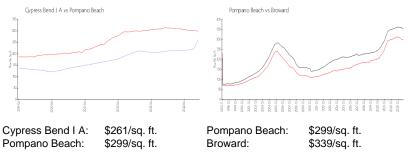

#### **Unit Information**

| MLS Number:<br>Status: | A11634479<br>Active |
|------------------------|---------------------|
| Size:                  | 1,100 Sq ft.        |
| Bedrooms:              | 2                   |
| Full Bathrooms:        | 2                   |
| Half Bathrooms:        |                     |
| Parking Spaces:        | 1 Space             |
| View:                  |                     |
| List Price:            | \$299,999           |
| List PPSF:             | \$273               |
| Valuated Price:        | \$290,000           |
| Valuated PPSF:         | \$264               |