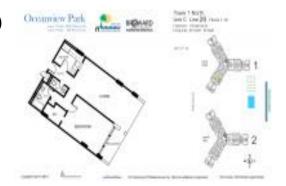

#### **Unit Information**

 MLS Number:
 A11634761

 Status:
 Active

 Size:
 915 Sq ft.

Bedrooms: 1
Full Bathrooms: 1
Half Bathrooms: 1

Parking Spaces: 1 Space

View:

 Rental Price:
 \$2,250

 List PPSF:
 \$2

 Valuated Price:
 \$234,000

 Valuated PPSF:
 \$256

The above valuated price is a baseline figure that does not take into account any specific renovation, upgrade, split, merge, or deterioration of the unit.