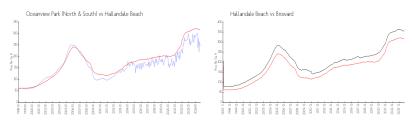

## **Market Information**

Oceanview Park \$245/sq. ft. Hallandale Beach: \$315/sq. ft.

(North & South):

Hallandale Beach: \$315/sq. ft. Broward: \$339/sq. ft.