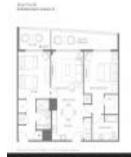

#### **Unit Information**

| MLS Number:<br>Status:<br>Size: | A11634948<br>Active<br>1,030 Sq ft.         |
|---------------------------------|---------------------------------------------|
| Bedrooms:                       | 2                                           |
| Full Bathrooms:                 | 2                                           |
| Half Bathrooms:                 |                                             |
| Parking Spaces:                 | 1 Space,Assigned Parking,Covered<br>Parking |
| View:                           |                                             |
| List Price:                     | \$524,999                                   |
| List PPSF:                      | \$510                                       |
| Valuated Price:                 | \$514,000                                   |
| Valuated PPSF:                  | \$499                                       |