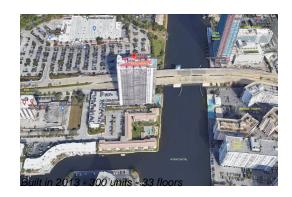

# Unit R1803 - Beachwalk

R1803 - 2602 E Hallandale Beach Blvd, Hallandale Beach, FL, Broward 33009

### **Building Information**

| Number of units:                         | 300 |
|------------------------------------------|-----|
| Number of active listings for rent:      | 0   |
| Number of active listings for sale:      | 55  |
| Building inventory for sale:             | 18% |
| Number of sales over the last 12 months: | 14  |
| Number of sales over the last 6 months:  | 7   |
| Number of sales over the last 3 months:  | 5   |