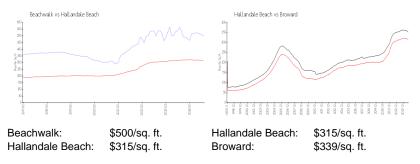

sale:             | 18% |
| Number of sales over the last 12 months: | 14  |
| Number of sales over the last 6 months:  | 7   |
| Number of sales over the last 3 months:  | 5   |

# **Building Association Information**

Beachwalk

Address: 2801 E Hallandale Beach Blvd, Hallandale Beach, FL 33009 Phone: +1 954-457-4488

### **Recent Sales**

| Unit # | Size        | Closing Date | Sale Price | PPSF  |
|--------|-------------|--------------|------------|-------|
| T701   | 1,853 sq ft | Oct 2024     | \$795,000  | \$429 |
| R607   | 1,030 sq ft | Oct 2024     | \$525,000  | \$510 |
| T1601  | 1,737 sq ft | Oct 2024     | \$775,000  | \$446 |
| R507   | 1,030 sq ft | Oct 2024     | \$440,000  | \$427 |
| R1109  | 1,020 sq ft | Sep 2024     | \$475,000  | \$466 |

#### **Market Information**



#### **Inventory for Sale**

| Beachwalk        | 18% |
|------------------|-----|
| Hallandale Beach | 5%  |
| Broward          | 4%  |

# Avg. Time to Close Over Last 12 Months

| Beachwalk        | 131 days |
|------------------|----------|
| Hallandale Beach | 80 days  |



severe presser





Broward

74 days