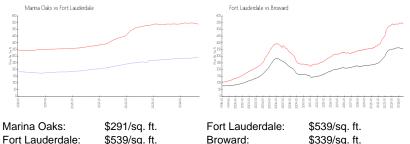

| Number of sales over the last 6 months:  | 4   |
| Number of sales over the last 3 months:  | 2   |
|                                          |     |

## **Building Association Information**

Marina Oaks Condominium Association, Inc. Address: 2449 SW 18th Terrace, Fort Lauderdale, FL 33315 Phone: +1 954-728-8233 +1 954-632-3593

### **Recent Sales**

| Unit # | Size      | Closing Date | Sale Price | PPSF  |
|--------|-----------|--------------|------------|-------|
| 1507   | 858 sq ft | Sep 2024     | \$250,000  | \$291 |
| 203    | 858 sq ft | Aug 2024     | \$244,000  | \$284 |
| 1807   | 858 sq ft | Aug 2024     | \$220,000  | \$256 |
| 1904   | 632 sq ft | Aug 2024     | \$180,000  | \$285 |
| 618    | 682 sq ft | Mar 2024     | \$180,000  | \$264 |

#### **Market Information**



# Fort Lauderdale:

\$539/sq. ft.

# \$339/sq. ft.

#### **Inventory for Sale**

| Marina Oaks     | 2% |
|-----------------|----|
| Fort Lauderdale | 5% |
| Broward         | 4% |

#### Avg. Time to Close Over Last 12 Months

Marina Oaks



HAPPERTON.





Fort Lauderdale Broward 86 days 74 days