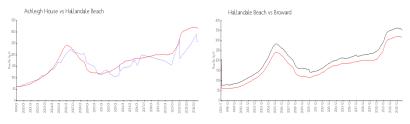

#### **Market Information**

Ashleigh House: \$258/sq. ft. Hallandale Beach: \$315/sq. ft. Broward: \$339/sq. ft.