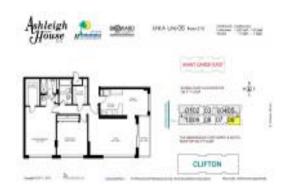

# Unit 906 - Ashleigh House

906 - 3113 S Ocean Dr, Hallandale Beach, FL, Broward 33009

#### **Unit Information**

 MLS Number:
 A11635016

 Status:
 Active

 Size:
 1,250 Sq ft.

 Bedrooms:
 2

Full Bathrooms: 2
Half Bathrooms:

Parking Spaces: 1 Space, Guest Parking

 View:
 \$370,000

 List Price:
 \$370,000

 List PPSF:
 \$296

 Valuated Price:
 \$357,000

 Valuated PPSF:
 \$286

The above valuated price is a baseline figure that does not take into account any specific renovation, upgrade, split, merge, or deterioration of the unit.