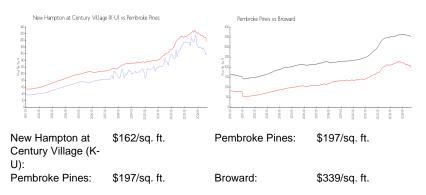

# **Inventory for Sale**

| New Hampton at Century Village (K-U) | 8% |
|--------------------------------------|----|
| Pembroke Pines                       | 4% |
| Broward                              | 4% |

# Avg. Time to Close Over Last 12 Months

| New Hampton at Century Village (K-U) | 81 days |
|--------------------------------------|---------|
| Pembroke Pines                       | 66 days |
| Broward                              | 74 days |