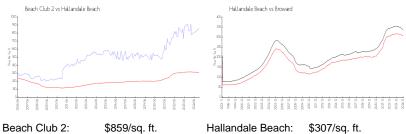

#### **Market Information**

| Beach Club 2:     | \$859/sq. ft. | Hallandale E |
|-------------------|---------------|--------------|
| Hallandale Beach: | \$307/sq. ft. | Broward:     |

\$307/sq. ft. \$334/sq. ft.