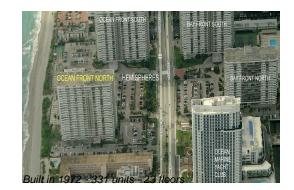

# Unit 11 K - Hemispheres Ocean North

11 K - 1950 S Ocean Dr, Hallandale Beach, FL, Broward 33009

# **Building Information**

| Number of units:                         | 331 |
|------------------------------------------|-----|
| Number of active listings for rent:      | 3   |
| Number of active listings for sale:      | 15  |
| Building inventory for sale:             | 4%  |
| Number of sales over the last 12 months: | 6   |
| Number of sales over the last 6 months:  | 2   |
| Number of sales over the last 3 months:  | 1   |
|                                          |     |