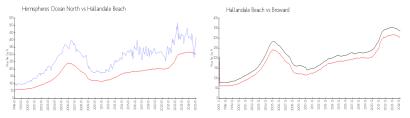

#### **Market Information**

| Hemispheres Ocear | \$453/sq. ft. | Hallandale Beach: | \$303/sq. ft. |
|-------------------|---------------|-------------------|---------------|
| North:            |               |                   |               |
| Hallandale Beach: | \$303/sq. ft. | Broward:          | \$324/sq. ft. |

| Hemispheres Ocean North | 5% |
|-------------------------|----|
| Hallandale Beach        | 7% |
| Broward                 | 5% |

### Avg. Time to Close Over Last 12 Months

| Hemispheres Ocean North | 115 days |
|-------------------------|----------|
| Hallandale Beach        | 88 days  |
| Broward                 | 83 days  |

Dariation in which we say