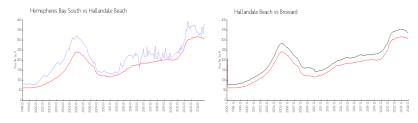

#### **Market Information**

Hemispheres Bay \$380/sq. ft. Hallandale Beach: \$307/sq. ft. South:

Hallandale Beach: \$307/sq. ft. Broward: \$334/sq. ft.