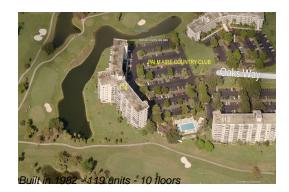

# Unit 1004 - Palm Aire 114

1004 - 3507 Oaks Wy, Pompano Beach, FL, Broward 33069

### **Building Information**

| Number of units:                         | 119 |
|------------------------------------------|-----|
| Number of active listings for rent:      | 0   |
| Number of active listings for sale:      | 9   |
| Building inventory for sale:             | 7%  |
| Number of sales over the last 12 months: | 2   |
| Number of sales over the last 6 months:  | 1   |
| Number of sales over the last 3 months:  | 0   |