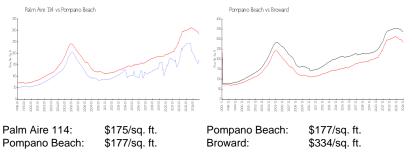

### **Inventory for Sale**

| Palm Aire 114 | 8% |
|---------------|----|
| Pompano Beach | 5% |
| Broward       | 5% |

# Avg. Time to Close Over Last 12 Months

| Palm Aire 114 | 54 days |
|---------------|---------|
| Pompano Beach | 80 days |
| Broward       | 78 days |