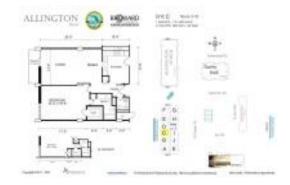

#### **Unit Information**

 MLS Number:
 A11635984

 Status:
 Active

 Size:
 832 Sq ft.

 Bedrooms:
 1

Full Bathrooms:

Half Bathrooms: Parking Spaces: View:

 Rental Price:
 \$2,500

 List PPSF:
 \$3

 Valuated Price:
 \$230,000

 Valuated PPSF:
 \$256

The above valuated price is a baseline figure that does not take into account any specific renovation, upgrade, split, merge, or deterioration of the unit.