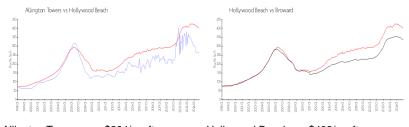

### **Market Information**

Allington Towers: \$264/sq. ft. Hollywood Beach: \$402/sq. ft. Hollywood Beach: \$402/sq. ft. Broward: \$334/sq. ft.