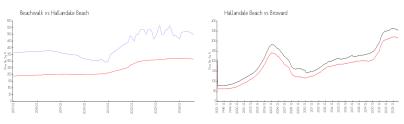

#### **Market Information**

Beachwalk: \$500/sq. ft. Hallandale Beach: \$315/sq. ft. Hallandale Beach: \$339/sq. ft. Broward: \$339/sq. ft.