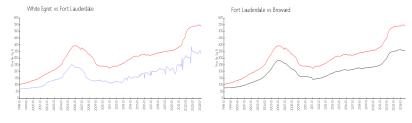

## **Market Information**

White Egret: \$334/sq. ft. Fort Lauderdale: \$539/sq. ft. Fort Lauderdale: \$539/sq. ft. Broward: \$339/sq. ft.