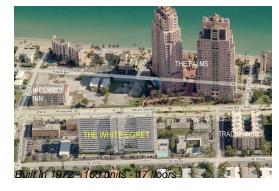

# **Unit 3F - White Egret**

3F - 2200 NE 33 Ave, Fort Lauderdale, FL, Broward 33305

## **Building Information**

Number of units: 160
Number of active listings for rent: 3
Number of active listings for sale: 5
Building inventory for sale: 3%
Number of sales over the last 12 months: 11
Number of sales over the last 6 months: 6
Number of sales over the last 3 months: 3