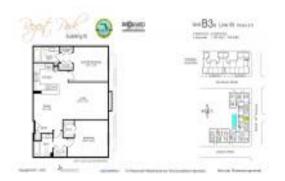

# Unit 209 - Regent Park B

209 - 1900 Van Burrent St, Hollywood Beach, FL, Broward 33020

### **Unit Information**

 MLS Number:
 A11636078

 Status:
 Active

 Size:
 1,130 Sq ft.

 Bedrooms:
 2

Full Bathrooms:

Half Bathrooms:

Parking Spaces: 1 Space, Covered Parking