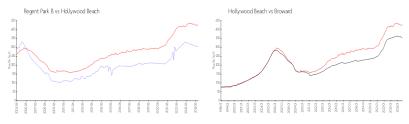

### **Market Information**

Regent Park B: \$302/sq. ft. Hollywood Beach: \$422/sq. ft. Hollywood Beach: \$422/sq. ft. Broward: \$339/sq. ft.