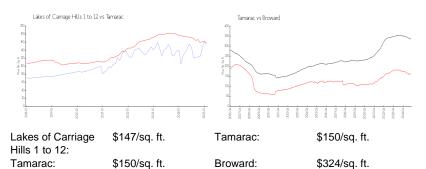

# Unit 6090 N Sabal Palm Blvd # 208 - Lakes of Carriage Hills 1 to 12

6090 N Sabal Palm Blvd # 208 - 6080 N Sabal Palm Blvd, Tamarac, FL, Broward 33319

#### **Unit Information**

| MLS Number:     | A11636117                                |
|-----------------|------------------------------------------|
| Status:         | Expired                                  |
| Size:           | 1,000 Sq ft.                             |
| Bedrooms:       | 2                                        |
| Full Bathrooms: | 2                                        |
| Half Bathrooms: |                                          |
| Parking Spaces: | 1 Space, Assigned Parking, Guest Parking |
| View:           |                                          |
| List Price:     | \$169,900                                |
| List PPSF:      | \$170                                    |
| Valuated Price: | \$147,000                                |
| Valuated PPSF:  | \$147                                    |