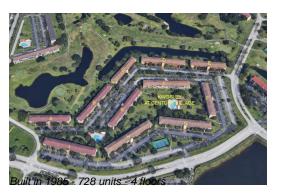

Number of units: 728
Number of active listings for rent: 0
Number of active listings for sale: 36
Building inventory for sale: 4%
Number of sales over the last 12 months: 21
Number of sales over the last 6 months: 9
Number of sales over the last 3 months: 7

## **Building Association Information**

Century Village Pembroke Pines 13800 SW 5th Ct, Pembroke Pines, FL 33027 (954) 431-2137