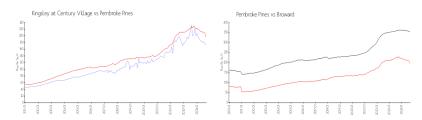

#### **Market Information**

Kingsley at Century \$173/sq. ft. Pembroke Pines: \$197/sq. ft.

Village:

Pembroke Pines: \$197/sq. ft. Broward: \$339/sq. ft.

**Inventory for Sale** 

Kingsley at Century Village 5% Pembroke Pines 4% Broward 4%