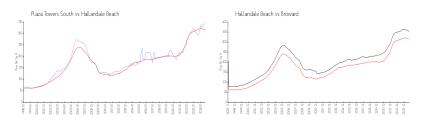

## **Market Information**

Plaza Towers South: \$347/sq. ft. Hallandale Beach: \$315/sq. ft. Broward: \$339/sq. ft.