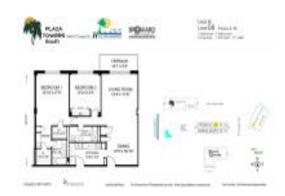

# Unit 409 - Plaza Towers South

409 - 1849 S Ocean Dr, Hallandale Beach, FL, Broward 33009

#### **Unit Information**

 MLS Number:
 A11636572

 Status:
 Active

 Size:
 1,200 Sq ft.

Bedrooms: 2 Full Bathrooms: 2

Half Bathrooms: Parking Spaces:

View:

 Rental Price:
 \$2,750

 List PPSF:
 \$2

 Valuated Price:
 \$391,000

 Valuated PPSF:
 \$326

The above valuated price is a baseline figure that does not take into account any specific renovation, upgrade, split, merge, or deterioration of the unit.