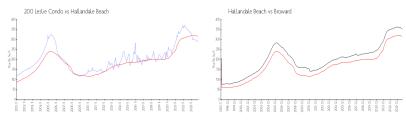

#### **Market Information**

200 Leslie Condo:\$290/sq. ft.Hallandale Beach:\$315/sq. ft.Hallandale Beach:\$315/sq. ft.Broward:\$339/sq. ft.