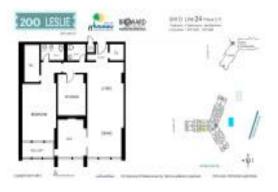

#### **Unit Information**

 MLS Number:
 A11636989

 Status:
 Active

 Size:
 1,075 Sq ft.

Bedrooms: 2 Full Bathrooms: 2

Half Bathrooms:

Parking Spaces: 1 Space, Valet Parking

 View:
 \$539,900