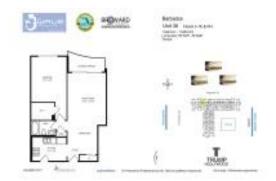

## **Unit 1538 - Wave**

1538 - 2501 S Ocean Dr, Hollywood Beach, FL, Broward 33019

#### **Unit Information**

 MLS Number:
 A11637001

 Status:
 Active

 Size:
 745 Sq ft.

 Bedrooms:
 1

Full Bathrooms: Half Bathrooms:

Parking Spaces: Valet Parking

View: Intracoastal View,Ocean View