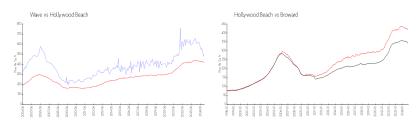

### **Market Information**

Wave: \$506/sq. ft. Hollywood Beach: \$418/sq. ft. Broward: \$334/sq. ft.