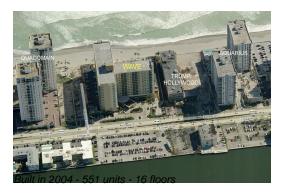

## **Unit 1538 - Wave**

1538 - 2501 S Ocean Dr, Hollywood Beach, FL, Broward 33019

### **Building Information**

Number of units: 551
Number of active listings for rent: 49
Number of active listings for sale: 29
Building inventory for sale: 5%
Number of sales over the last 12 months: 16
Number of sales over the last 6 months: 8
Number of sales over the last 3 months: 6