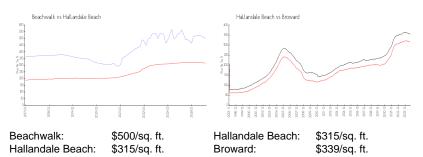

st 12 months: | 14  |
| Number of sales over the last 6 months:  | 7   |
| Number of sales over the last 3 months:  | 5   |
|                                          |     |

#### **Building Association Information**

Beachwalk

Address: 2801 E Hallandale Beach Blvd, Hallandale Beach, FL 33009 Phone: +1 954-457-4488

#### **Recent Sales**

| Unit # | Size        | Closing Date | Sale Price | PPSF  |
|--------|-------------|--------------|------------|-------|
| T701   | 1,853 sq ft | Oct 2024     | \$795,000  | \$429 |
| R607   | 1,030 sq ft | Oct 2024     | \$525,000  | \$510 |
| T1601  | 1,737 sq ft | Oct 2024     | \$775,000  | \$446 |
| R507   | 1,030 sq ft | Oct 2024     | \$440,000  | \$427 |
| R1109  | 1,020 sq ft | Sep 2024     | \$475,000  | \$466 |

#### **Market Information**



#### **Inventory for Sale**

| Beachwalk        | 19% |
|------------------|-----|
| Hallandale Beach | 5%  |
| Broward          | 4%  |

## Avg. Time to Close Over Last 12 Months

| Beachwalk        | 131 days |
|------------------|----------|
| Hallandale Beach | 80 days  |
| Broward          | 74 days  |



NAME STREET