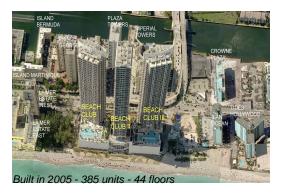

# **Building Information**

Number of units: 385
Number of active listings for rent: 29
Number of active listings for sale: 17
Building inventory for sale: 4%
Number of sales over the last 12 months: 24
Number of sales over the last 6 months: 12
Number of sales over the last 3 months: 8