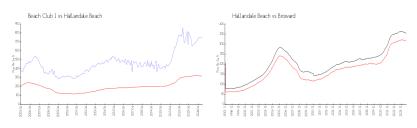

#### **Market Information**

Beach Club 1: \$746/sq. ft. Hallandale Beach: \$315/sq. ft. Broward: \$339/sq. ft.