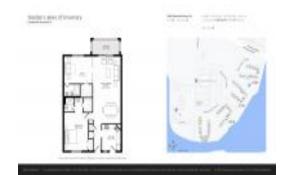

# Unit 3280 Spanish Moss Ter # 213 - Garden Lakes of Inverrary (1 to 4)

3280 Spanish Moss Ter # 213 - 3280 Spanish Moss Ter, Lauderhill, FL, Broward 33319

#### **Unit Information**

A11637196 MLS Number: Active Status: 1,200 Sq ft. Size:

Bedrooms: 2 Full Bathrooms: 2

Half Bathrooms: Parking Spaces:

View:

Rental Price: \$1,700 List PPSF: \$1 Valuated Price: \$107,000 Valuated PPSF: