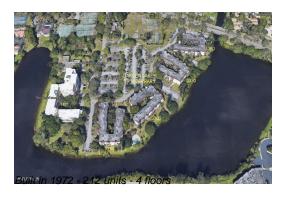

# Unit 3280 Spanish Moss Ter # 213 - Garden Lakes of Inverrary (1 to 4)

3280 Spanish Moss Ter # 213 - 3280 Spanish Moss Ter, Lauderhill, FL, Broward 33319

## **Building Information**

Number of units: 212 Number of active listings for rent: 0 Number of active listings for sale: 21 Building inventory for sale: 9% Number of sales over the last 12 months: Number of sales over the last 6 months: Number of sales over the last 3 months:

### **Building Association Information**

The Lakes of Inverrary Condominium 3301 - 3360 Spanish Moss Terrace Lauderhill FL 33319

Office Phone Number: 954-530-5810

https://thelakesofinverrary.com/