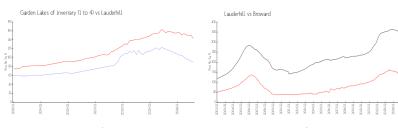

#### **Market Information**

Garden Lakes of \$90/sq. ft.

Inverrary (1 to 4): Lauderhill: \$143/sq. ft. Lauderhill: \$143/sq. ft.

Broward: \$339/sq. ft.

# **Inventory for Sale**

Garden Lakes of Inverrary (1 to 4) 10% Lauderhill 5% Broward 4%

### Avg. Time to Close Over Last 12 Months

Garden Lakes of Inverrary (1 to 4) 80 days Lauderhill 78 days **Broward** 74 days