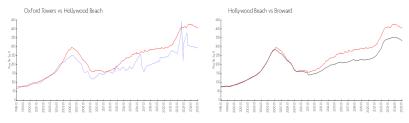

#### **Market Information**

Oxford Towers: \$280/sq. ft. Hollywood Beach: \$400/sq. ft. Hollywood Beach: \$400/sq. ft. Broward: \$324/sq. ft.