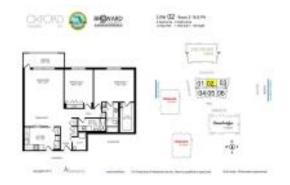

# **Unit 1202 - Oxford Towers**

1202 - 1501 S Ocean Dr, Hollywood Beach, FL, Broward 33019

#### **Unit Information**

MLS Number: A11637255
Status: Cancelled
Size: 1,330 Sq ft.

Bedrooms: 2 Full Bathrooms: 2 Half Bathrooms:

Parking Spaces: 1 Space

 View:
 \$430,000

 List Price:
 \$430,000

 List PPSF:
 \$323