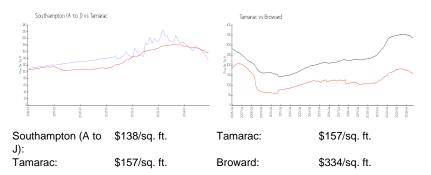

|
| Number of active listings for sale:      | 26  |
| Building inventory for sale:             | 4%  |
| Number of sales over the last 12 months: | 22  |
| Number of sales over the last 6 months:  | 11  |
| Number of sales over the last 3 months:  | 6   |

### **Recent Sales**

| Unit # | Size        | Closing Date | Sale Price | PPSF  |
|--------|-------------|--------------|------------|-------|
| 305    | 1,508 sq ft | Jan 2025     | \$240,000  | \$159 |
| 312    | 1,275 sq ft | Dec 2024     | \$165,000  | \$129 |
| 415    | 1,508 sq ft | Dec 2024     | \$220,000  | \$146 |
| 112h   | 1,275 sq ft | Nov 2024     | \$215,000  | \$169 |
| 413    | 1,705 sq ft | Nov 2024     | \$315,000  | \$185 |
| 312    | 1,508 sq ft | Nov 2024     | \$310,000  | \$206 |

#### **Market Information**



# **Inventory for Sale**

| Southampton (A to J) | 4% |
|----------------------|----|
| Tamarac              | 4% |
| Broward              | 5% |

### Avg. Time to Close Over Last 12 Months

| Southampton (A to J) | 94 days |
|----------------------|---------|
| Tamarac              | 73 days |
| Broward              | 78 days |