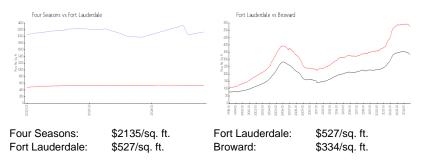

# **Inventory for Sale**

| Four Seasons    | 18% |
|-----------------|-----|
| Fort Lauderdale | 6%  |
| Broward         | 5%  |

# Avg. Time to Close Over Last 12 Months

| Four Seasons    | 148 days |
|-----------------|----------|
| Fort Lauderdale | 90 days  |
| Broward         | 78 days  |

For Separation & Prost Residence.