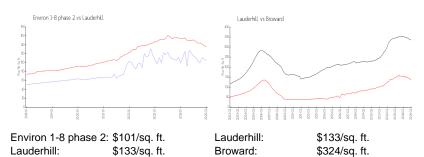

## **Market Information**

## **Inventory for Sale**

 Environ 1-8 phase 2
 9%

 Lauderhill
 7%

 Broward
 5%

# Avg. Time to Close Over Last 12 Months

Environ 1-8 phase 2 142 days
Lauderhill 82 days
Broward 84 days