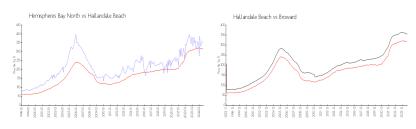

## **Market Information**

Hemispheres Bay \$361/sq. ft. Hallandale Beach: \$315/sq. ft.

North:

Hallandale Beach: \$315/sq. ft. Broward: \$339/sq. ft.