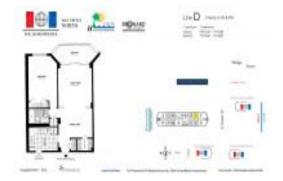

# Unit 2 D - Hemispheres Bay North

2 D - 1965 S Ocean Dr, Hallandale Beach, FL, Broward 33009

#### **Unit Information**

 MLS Number:
 A11638155

 Status:
 Active

 Size:
 798 Sq ft.

 Bedrooms:
 1

Full Bathrooms:
Half Bathrooms:

Parking Spaces: Assigned Parking View: Assigned Parking Intracoastal View

 Rental Price:
 \$2,350