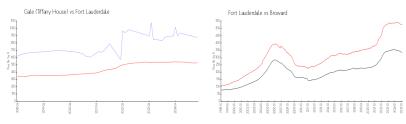

#### **Market Information**

Gale (Tiffany House):\$867/sq. ft. Fort Lauderdale: \$521/sq. ft. Broward: \$324/sq. ft.