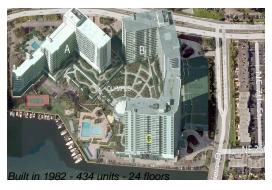

### **Building Information**

Number of units: 434
Number of active listings for rent: 11
Number of active listings for sale: 33
Building inventory for sale: 7%
Number of sales over the last 12 months: 14
Number of sales over the last 6 months: 5
Number of sales over the last 3 months: 1