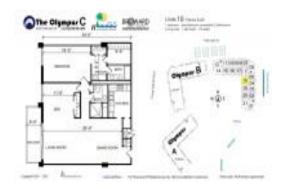

# Unit 518 - Olympus C

518 - 2500 Parkview Dr, Hallandale Beach, FL, Broward 33009

#### **Unit Information**

 MLS Number:
 A11638268

 Status:
 Active

 Size:
 1,280 Sq ft.

Bedrooms: 2 Full Bathrooms: 2

Half Bathrooms: Parking Spaces:

View:

 Rental Price:
 \$3,000