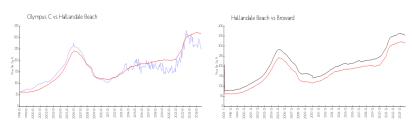

## **Market Information**

Olympus C: \$248/sq. ft. Hallandale Beach: \$315/sq. ft. Hallandale Beach: \$339/sq. ft. Broward: \$339/sq. ft.