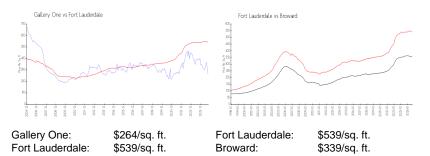

### Market Information

#### **Inventory for Sale**

| Gallery One     | 25% |
|-----------------|-----|
| Fort Lauderdale | 5%  |
| Broward         | 4%  |

## Avg. Time to Close Over Last 12 Months

| Gallery One     | 128 days |
|-----------------|----------|
| Fort Lauderdale | 86 days  |
| Broward         | 74 days  |