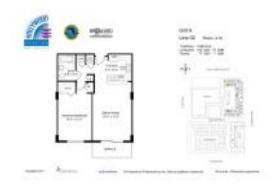

## **Building Information**

Number of units: 214 Number of active listings for rent: 13 Number of active listings for sale: 18 Building inventory for sale: 8% Number of sales over the last 12 months: 10 Number of sales over the last 6 months: Number of sales over the last 3 months:

Hollywood Station Condo Association 954-921-3100

http://www.hollywoodstationcondo.info/index-5.html