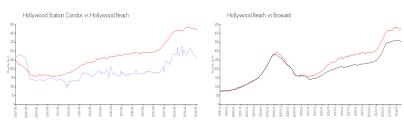

# **Unit 602 - Hollywood Station Condos**

602 - 140 Dixie Hwy, Hollywood Beach, FL, Broward 33020

#### **Unit Information**

MLS Number: A11638455 Status: Active Size: 810 Sq ft. Bedrooms:

Full Bathrooms:

Half Bathrooms:

1 Space, Parking Garage, Valet Parking Parking Spaces:

Pool Area View View:

Rental Price: \$2,250 List PPSF: \$3 Valuated Price: \$215,000 Valuated PPSF: \$265