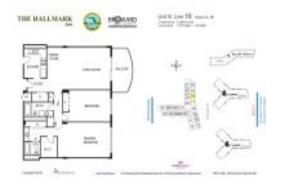

# Unit 1518 - Hallmark

1518 - 3800 S Ocean Dr, Hollywood Beach, FL, Broward 33019

#### **Unit Information**

 MLS Number:
 A11639318

 Status:
 Active

 Size:
 1,270 Sq ft.

Bedrooms: 2 Full Bathrooms: 2

Half Bathrooms:

Parking Spaces: 1 Space, Assigned Parking, Valet Parking

 View:
 \$450,000