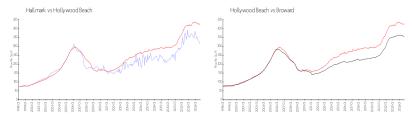

#### **Market Information**

Hallmark: \$311/sq. ft. Hollywood Beach: \$422/sq. ft. Hollywood Beach: \$339/sq. ft. Broward: \$339/sq. ft.