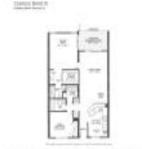

#### **Unit Information**

 MLS Number:
 A11639383

 Status:
 Active

 Size:
 1,160 Sq ft.

Bedrooms: 2 Full Bathrooms: 2

Half Bathrooms:

Parking Spaces: 1 Space, Assigned Parking, Guest Parking

View: