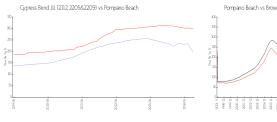

## **Market Information**

Cypress Bend III \$197/sq. ft.

(2112 2205&2209):

Pompano Beach: \$299/sq. ft.

Pompano Beach: \$299/sq. ft.

Broward: \$339/sq. ft.