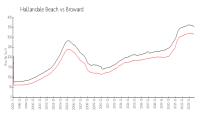

### **Market Information**

Olympus A: \$213/sq. ft. Hallandale Beach: \$315/sq. ft. Hallandale Beach: \$339/sq. ft. Broward: \$339/sq. ft.