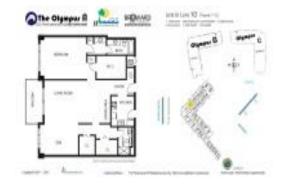

# Unit 810 - Olympus A

810 - 500 Three Islands Blvd, Hallandale Beach, FL, Broward 33009

#### **Unit Information**

 MLS Number:
 A11639399

 Status:
 Active

 Size:
 1,400 Sq ft.

Bedrooms: 2 Full Bathrooms: 2

Half Bathrooms:

Parking Spaces: 1 Space, Assigned Parking, Covered

Parking

View: Canal, Golf View, Water View

 Rental Price:
 \$2,495

 List PPSF:
 \$2

 Valuated Price:
 \$295,000

 Valuated PPSF:
 \$211

The above valuated price is a baseline figure that does not take into account any specific renovation, upgrade, split, merge, or deterioration of the unit.