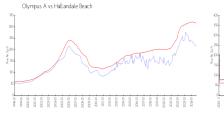

### **Market Information**

Olympus A: \$213/sq. ft. Hallandale Beach: \$315/sq. ft. Hallandale Beach: \$339/sq. ft. Broward: \$339/sq. ft.