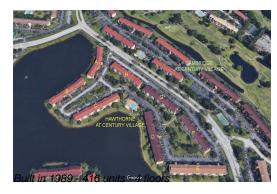

# Unit 1200 SW 130th Ave # 207G - Hawthorne at Century Village

1200 SW 130th Ave # 207G - 12900-12950 SW 13 St, Pembroke Pines, FL, Broward 33027

## **Building Information**

Number of units: 416
Number of active listings for rent: 0
Number of active listings for sale: 17
Building inventory for sale: 4%
Number of sales over the last 12 months: 17
Number of sales over the last 6 months: 7
Number of sales over the last 3 months: 3

## **Building Association Information**

Century Village Pembroke Pines 13800 SW 5th Ct, Pembroke Pines, FL 33027 (954) 431-2137