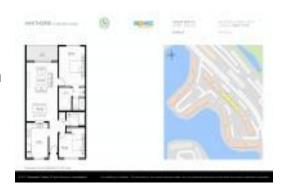

# Unit 1200 SW 130th Ave # 207G - Hawthorne at Century Village

1200 SW 130th Ave # 207G - 12900-12950 SW 13 St, Pembroke Pines, FL, Broward 33027

#### **Unit Information**

MLS Number: A11639588
Status: Active
Size: 1,192 Sq ft.

Bedrooms: 2 Full Bathrooms: 2

Half Bathrooms:

Parking Spaces: 1 Space, Additional Spaces

Available, Assigned Parking, Guest

Parking, Street Parking

View:

 List Price:
 \$270,000

 List PPSF:
 \$227

 Valuated Price:
 \$245,000

 Valuated PPSF:
 \$206

The above valuated price is a baseline figure that does not take into account any specific renovation, upgrade, split, merge, or deterioration of the unit.