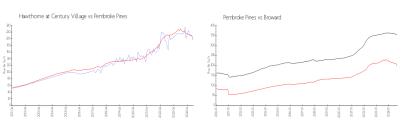

# **Market Information**

Hawthorne at

\$207/sq. ft. \$197/sq. ft. Pembroke Pines:

\$197/sq. ft.

Century Village: Pembroke Pines:

Broward:

\$339/sq. ft.

## **Inventory for Sale**

Hawthorne at Century Village

4%

Pembroke Pines 4% Broward 4%

# Avg. Time to Close Over Last 12 Months

Hawthorne at Century Village 64 days
Pembroke Pines 65 days
Broward 75 days