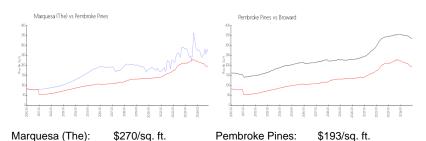

#### **Market Information**

Broward:

\$334/sq. ft.

Inventory for Sale

Pembroke Pines:

Marquesa (The) 2% Pembroke Pines 4% Broward 5%

# Avg. Time to Close Over Last 12 Months

\$193/sq. ft.

Marquesa (The) 47 days
Pembroke Pines 71 days
Broward 78 days