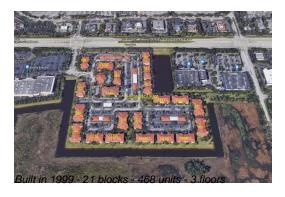

### **Building Information**

Number of units: 468
Number of active listings for rent: 0
Number of active listings for sale: 11
Building inventory for sale: 2%
Number of sales over the last 12 months: 16
Number of sales over the last 6 months: 9
Number of sales over the last 3 months: 0