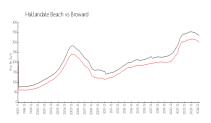

### **Market Information**

2000 Ocean: \$1394/sq. ft. Hallandale Beach: \$303/sq. ft. Hallandale Beach: \$303/sq. ft. Broward: \$324/sq. ft.