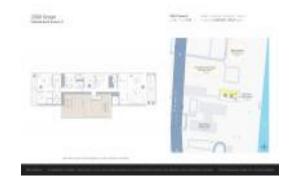

# Unit 11A - 2000 Ocean

11A - 2000 S Ocean Dr, Hallandale Beach, FL, Broward 33009

#### **Unit Information**

MLS Number: A11640263
Status: Cancelled
Size: 2,530 Sq ft.

Bedrooms: 4
Full Bathrooms: 3
Half Bathrooms: 1

Parking Spaces: 2 Spaces, Assigned Parking, Valet Parking

View: Ocean View, Direct Ocean