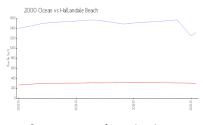

### **Market Information**

2000 Ocean: \$1394/sq. ft. Hallandale Beach: \$303/sq. ft. Hallandale Beach: \$303/sq. ft. Broward: \$324/sq. ft.