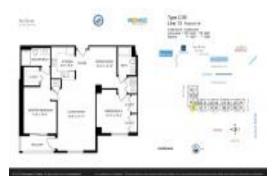

## **Unit Information**

| MLS Number:<br>Status:<br>Size:<br>Bedrooms:<br>Full Bathrooms:<br>Half Bathrooms: | A11640484<br>Active<br>1,270 Sq ft.<br>2<br>2 |
|------------------------------------------------------------------------------------|-----------------------------------------------|
| Parking Spaces:<br>View                                                            | 1 Space                                       |
| List Price:<br>List PPSF:<br>Valuated Price:<br>Valuated PPSF:                     | \$454,000<br>\$357<br>\$446,000<br>\$351      |