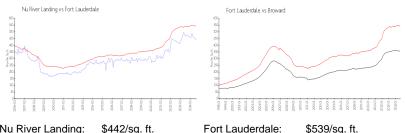

#### **Market Information**

| Nu River Landing: | \$442/sq. ft. | Fort Lauderdale: | \$539/sq. ft. |
|-------------------|---------------|------------------|---------------|
| Fort Lauderdale:  | \$539/sq. ft. | Broward:         | \$339/sq. ft. |