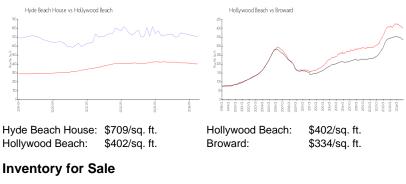

## Market Information

23%

7%

5%

#### Hyde Beach House Hollywood Beach Broward