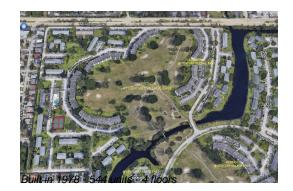

### **Building Information**

| Number of units:                         | 544 |
|------------------------------------------|-----|
| Number of active listings for rent:      | 0   |
| Number of active listings for sale:      | 28  |
| Building inventory for sale:             | 5%  |
| Number of sales over the last 12 months: | 30  |
| Number of sales over the last 6 months:  | 12  |
| Number of sales over the last 3 months:  | 5   |