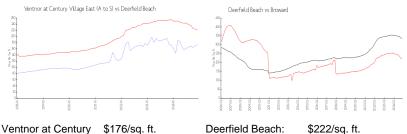

#### **Market Information**

| vention at Century     | φ176/SQ. II.  |
|------------------------|---------------|
| Village East (A to S): |               |
| Deerfield Beach:       | \$222/sq. ft. |

| 20100 | 2010-02 | 2011-02 | 20/2/02 | 208-02 | Z0M-02 | Z015-02 | 2016-02 | 207.02 | 2018-02 | 2019-02 | 2020.02 | 2021-02 | 2022-02 |
|-------|---------|---------|---------|--------|--------|---------|---------|--------|---------|---------|---------|---------|---------|
| E     | Зe      | a       | ch      |        |        | 9       | 522     | 22     | /s      | q.      | ft.     |         |         |

Broward: \$334/sq. ft.