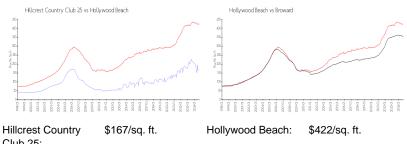

#### **Market Information**

46 days

| Ciub 25.         |               |          |               |
|------------------|---------------|----------|---------------|
| Hollywood Beach: | \$422/sq. ft. | Broward: | \$339/sq. ft. |
|                  |               |          |               |