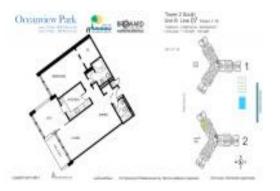

#### **Unit Information**

 MLS Number:
 A11641145

 Status:
 Active

 Size:
 1,130 Sq ft.

 Bedrooms:
 2

Bedrooms: 2 Full Bathrooms: 2

Half Bathrooms:

Parking Spaces: 1 Space, Assigned Parking, Guest Parking