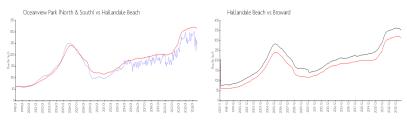

#### **Market Information**

Oceanview Park \$245/sq. ft. Hallandale Beach: \$315/sq. ft.

(North & South):

Hallandale Beach: \$315/sq. ft. Broward: \$339/sq. ft.